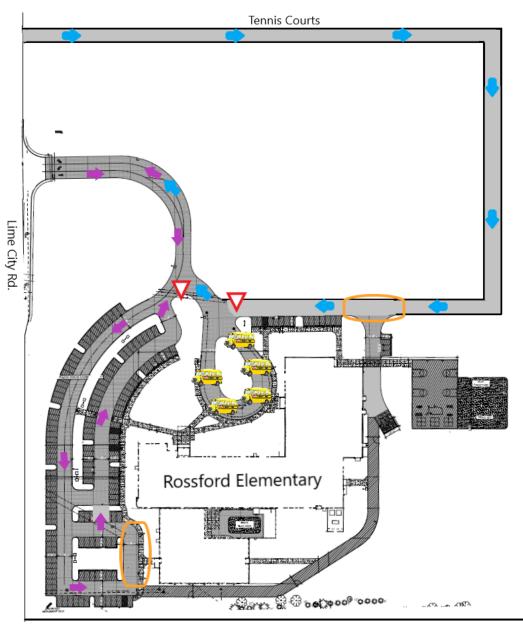

## Rossford Elementary Drop-Off & Pick-Up Guidelines for Car Riders

- Student Drop-Off and Pick-Up
  - O Drop-off will be from 8:45-8:59 a.m. and pick-up from 3:22-3:40 p.m.
  - Last Names A-L enter/exit Kindergarten doors (purple arrows)
  - Last Names M-Z enter/exit using Recess doors (blue arrows)
    - Preschoolers and their siblings will continue to use the Kindergarten doors
    - Siblings with different last names will use last name of **oldest** sibling
    - Always pick up a student from another family? Call the office @419-666-8130.
  - Students should exit/load on school-side of car
  - Listen to any directions being given or posted on signs
    - Enter/exit where orange oval is located on map
    - Stay in a *single-file* line to unload
  - Check-in using *PikMyKid* app. when picking up and hang placard from mirror